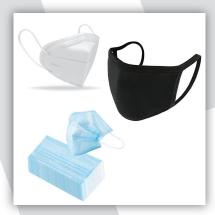

**Custom Signs & Graphics** 

22"x28" Sign Card Holders with Custom Sign

**Custom Floor Decals** 

KN95, Cotton, Disposable Face Masks

Custom Branded Hand Sanitizer

Protective Plexiglass
Barriers

| Crowd Control                                                                                                                                      | Rental/Week                                       | Rental/Month                                      | Purchase                            |  |
|----------------------------------------------------------------------------------------------------------------------------------------------------|---------------------------------------------------|---------------------------------------------------|-------------------------------------|--|
| Retractable Belt Stanchions - 7' belt<br>Chrome Stanchions<br>Red Velvet Rope 6'<br>Plastic Chain - per linear foot<br>3'h Drape - per linear foot | \$25.00<br>\$20.00<br>\$10.00<br>\$0.50<br>\$3.50 | \$50.00<br>\$40.00<br>\$20.00<br>\$1.00<br>\$7.00 | CALL<br>CALL<br>CALL<br>CALL<br>N/A |  |
|                                                                                                                                                    |                                                   |                                                   |                                     |  |

| F | Personal Protective Equipment                                                                                                    | Price                                        |  |
|---|----------------------------------------------------------------------------------------------------------------------------------|----------------------------------------------|--|
|   | KN95 Mask/100 qty.<br>Custom Branding for KN95 mask                                                                              | \$5.30 each<br>\$1.50 each                   |  |
|   | Disposable Mask/200 qty.                                                                                                         | \$1.50 each                                  |  |
|   | Cotton Mask/100 qty. Custom branding for cotton mask                                                                             | \$4.35 each<br>\$1.50 each                   |  |
|   | Custom Branded Hand Sanitizer 1 oz./500 qty.<br>Custom Branded Hand Sanitizer 2 oz./500 qty.                                     | \$3.75 each<br>\$4.80 each                   |  |
|   | Portable Acrylic Shield 23" x 23" x 1/4"<br>Portable Acrylic Shield 30" x 30" x 1/4"<br>Portable Acrylic Shield 35" x 35" x 1/4" | \$39.00 each<br>\$49.00 each<br>\$59.00 each |  |