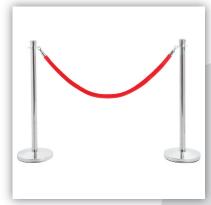

## Let us help you get back to business!

Retractable Belt Stanchions Available for rental or purchase

Chrome Stanchions with Red Ropes and/or Chain Available for rental or purchase

3' High Pipe & Drape Available for rental

**Custom Signs & Graphics** 

22"x28" Sign Card Holders with Custom Sign

**Custom Floor Decals** 

KN95, Cotton, Disposable Face Masks

Custom Branded Hand Sanitizer

Protective Plexiglass
Barriers

| Crowd Control                                                                                                                                      | Rental/Week                                       | Rental/Month                                      | Purchase                            |  |
|----------------------------------------------------------------------------------------------------------------------------------------------------|---------------------------------------------------|---------------------------------------------------|-------------------------------------|--|
| Retractable Belt Stanchions - 7' belt<br>Chrome Stanchions<br>Red Velvet Rope 6'<br>Plastic Chain - per linear foot<br>3'h Drape - per linear foot | \$25.00<br>\$20.00<br>\$10.00<br>\$0.50<br>\$3.50 | \$50.00<br>\$40.00<br>\$20.00<br>\$1.00<br>\$7.00 | CALL<br>CALL<br>CALL<br>CALL<br>N/A |  |
|                                                                                                                                                    |                                                   |                                                   |                                     |  |