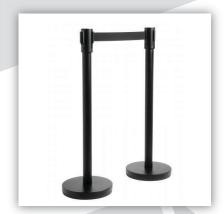

## Let us help you get back to business!

Retractable Belt Stanchions Available for rental or purchase

Chrome Stanchions with Red Ropes and/or Chain Available for rental or purchase

3' High Pipe & Drape Available for rental

**Custom Signs & Graphics** 

22"x28" Sign Card Holders with Custom Sign

**Custom Floor Decals** 

KN95, Cotton, Disposable Face Masks

Custom Branded Hand Sanitizer

Protective Plexiglass
Barriers

| Crowd Control                                                                                                                                      | Rental/Week                                       | Rental/Month                                      | Purchase                            |  |
|----------------------------------------------------------------------------------------------------------------------------------------------------|---------------------------------------------------|---------------------------------------------------|-------------------------------------|--|
| Retractable Belt Stanchions - 7' belt<br>Chrome Stanchions<br>Red Velvet Rope 6'<br>Plastic Chain - per linear foot<br>3'h Drape - per linear foot | \$25.00<br>\$20.00<br>\$10.00<br>\$0.50<br>\$3.50 | \$50.00<br>\$40.00<br>\$20.00<br>\$1.00<br>\$7.00 | CALL<br>CALL<br>CALL<br>CALL<br>N/A |  |
|                                                                                                                                                    |                                                   |                                                   |                                     |  |