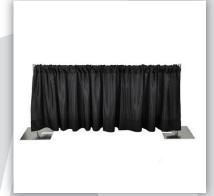

## Let us help you get back to business!

Retractable Belt Stanchions Available for rental or purchase

Chrome Stanchions with Red Ropes and/or Chain Available for rental or purchase

3' High Pipe & Drape Available for rental

Wide selection of colors available. Other drape heights available.

| Signage & Graphics                       | Per Sq/Ft                     |
|------------------------------------------|-------------------------------|
| 3mm Sintra Printed Single Side           | \$4.60                        |
| 3mm Sintra Printed Double Sided          | \$6.10                        |
| 1/2" Gator Foam Printed Single Side      | \$9.20                        |
| 1/2" Gator Foam Printed Double Sided     | \$13.80                       |
| Adhesive Floor Graphics                  | \$8.00                        |
| Vinyl Banner Printed Single Side         | \$4.00                        |
| Cardboard Stands for 1/2" Gator Foam (ex | a.) \$15.00                   |
| Graphic Design - per hour                | \$75.00                       |
|                                          |                               |
| Signage & Graphics                       | Rental/Week Rental/Month Pure |